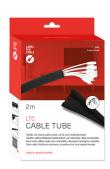

FOR ALL THOSE WHO CAN'T GET ENOUGH, our LTC CABLE TUBE is also available in a 25 m format.

| Name                | Article No. | Colour           | UVP         |
|---------------------|-------------|------------------|-------------|
| LTC CABLE TUBE 2 m  | LTC 5110    | black •          | 24,99 Euro  |
| LTC CABLE TUBE 2 m  | LTC 5120    | white $\bigcirc$ | 24,99 Euro  |
| LTC CABLE TUBE 25 m | PRO 5110    | black            | 224,99 Euro |
| LTC CABLE TUBE 25 m | PRO 5120    | white $\bigcirc$ | 224,99 Euro |