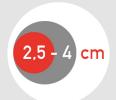

#### variable diameter

The diameter of the LTC CABLE TUBE automatically adjusts to the thickness of the cable strand.