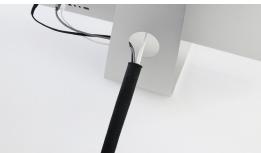

## WE THINK OUR AESTHETIC, CUSTOMISABLE CABLE TUBE IS A THING OF BEAUTY.

The flexible and self-sealing cable hose is ideal for bundling, routing and arranging cables.

#### variable diameter

The diameter of the LTC CABLE TUBE automatically adjusts to the thickness of the cable strand.