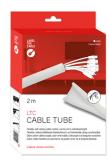

FOR ALL THOSE WHO CAN'T GET ENOUGH, our LTC CABLE TUBE is also available in a 25 m format.

| Name                | Article No. | Colour           | UVP         |
|---------------------|-------------|------------------|-------------|
| LTC CABLE TUBE 2 m  | LTC 5110    | black •          | 24,99 Euro  |
| LTC CABLE TUBE 2 m  | LTC 5120    | white $\bigcirc$ | 24,99 Euro  |
| LTC CABLE TUBE 25 m | PRO 5110    | black            | 224,99 Euro |
| LTC CABLE TUBE 25 m | PRO 5120    | white $\bigcirc$ | 224,99 Euro |