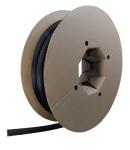

FOR ALL THOSE WHO CAN'T GET ENOUGH, our LTC CABLE TUBE is also available in a 25 m format.

| Name                | Article No. | Colour           | UVP         |
|---------------------|-------------|------------------|-------------|
| LTC CABLE TUBE 2 m  | LTC 5110    | black •          | 24,99 Euro  |
| LTC CABLE TUBE 2 m  | LTC 5120    | white $\bigcirc$ | 24,99 Euro  |
| LTC CABLE TUBE 25 m | PRO 5110    | black            | 224,99 Euro |
| LTC CABLE TUBE 25 m | PRO 5120    | white $\bigcirc$ | 224,99 Euro |