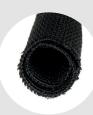

#### **SELF-SEALING**

The cable hose easily wraps around the cables you want to bundle. No tools are required and devices are not clogged during the process.

#### SHORTEN TO ANY LENGTH

The robust fabric of the cable hose can be easily shortened to any desired length with scissors.