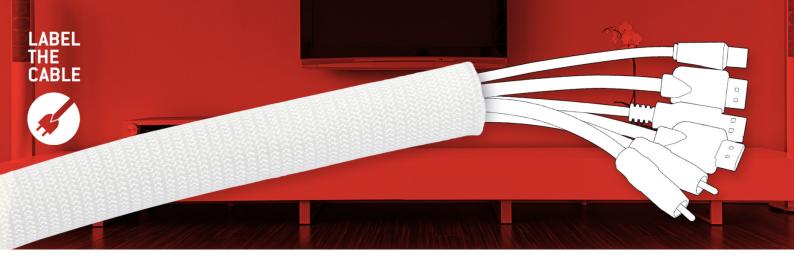

# LTC CABLE TUBE

## WE THINK OUR AESTHETIC, CUSTOMISABLE CABLE TUBE IS A THING OF BEAUTY.

The flexible and self-sealing cable hose is ideal for bundling, routing and arranging cables.

## customisable

You can use or route cables anywhere, according to your needs. A simple cut made about halfway up the cable is sufficient.