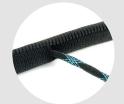

## WE THINK OUR AESTHETIC, CUSTOMISABLE CABLE TUBE IS A THING OF BEAUTY.

The flexible and self-sealing cable hose is ideal for bundling, routing and arranging cables.

#### **FLEXIBLE**

The LTC CABLE TUBE is extremely flexible. It can also be easily installed in corners, curves and sharp angles, without wrinkling.