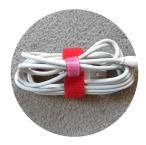

### **DIFFERENT COLOURS**

LTC ROLL STRAPS come in various colours. That way, you can not only sort and bundle your cables but colour code them as well.