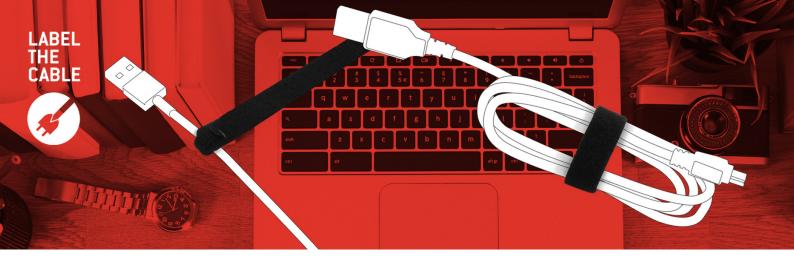

# LTC BASIC STRAPS

# **OUR NYLON FASTENING STRAPS WON'T GET LOST**

Thanks to a mounting loop, the cable tie remains firmly attached to the cable even when open.

This makes bundling and marking cables easy.

### FIRMLY FIXED ON THE CABLE

The narrow end can be firmly connected to the cable. This means the cable tie is never lost and is always ready for deployment.