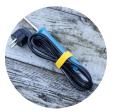

# **OUR NYLON FASTENING STRAPS WON'T GET LOST**

Thanks to a mounting loop, the cable tie remains firmly attached to the cable even when open.

This makes bundling and marking cables easy.