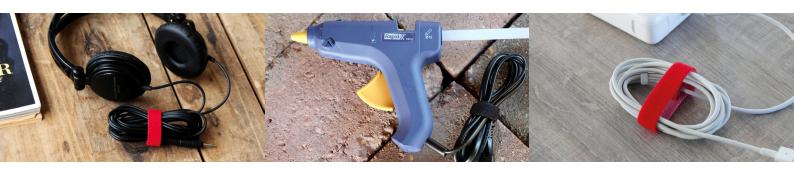

# versatile

The double-sided nylon fastening straps can be used for almost any kind of purpose, from households and the garage - to balconies and even camping.

## **SEPARATING CABLES**

With a mounting hook, you can simply separate cables that are too long or combine two cables.

| Name                    | Article No. | Colour  | UVP       |
|-------------------------|-------------|---------|-----------|
| LTC BASIC STRAPS 10 St. | LTC 1110    | black   | 5,99 Euro |
| LTC BASIC STRAPS 10 St. | LTC 1130    | mix ••• | 5,99 Euro |