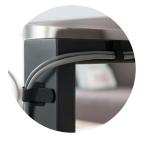

#### SELF-ADHESIVE

Thanks to their integrated adhesive surface, LTC WALL STRAPS are fastened in no time on walls, furniture and baseboards.

**EXTRA-STRONG** 

No matter where you take out or lay a cable, their powerful adhesion guarantees optimal hold for up to four cables. EXTRA FLAT

Unlike other cable guides, LTC WALL STRAPS are extra flat. This makes them ideal for cables running along or behind furniture.