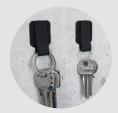

### versatile

The self-adhesive nylon fastening holders are not only suitable for cable routing and can be used to fixate other items.