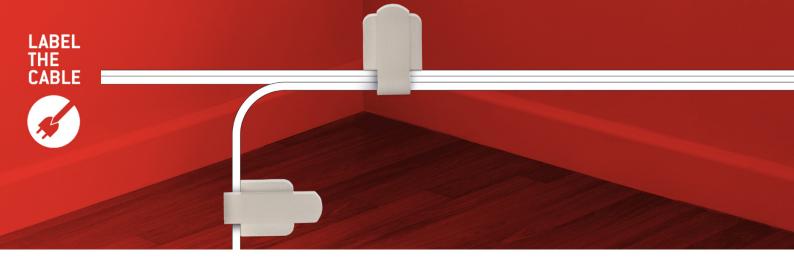

### TAKE CONTROL

The self-adhesive cable holders are inconspicuous and flat. That way, the cables don't stand out when attached to walls or behind furniture.

#### SELF-ADHESIVE

Thanks to their integrated adhesive surface, LTC WALL STRAPS are fastened in no time on walls, furniture and baseboards.

**EXTRA-STRONG** 

No matter where you take out or lay a cable, their powerful adhesion guarantees optimal hold for up to four cables. EXTRA FLAT

Unlike other cable guides, LTC WALL STRAPS are extra flat. This makes them ideal for cables running along or behind furniture.