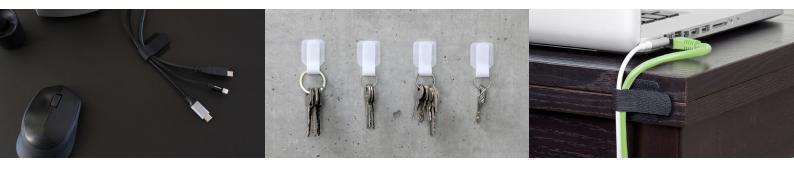

### versatile

The self-adhesive nylon fastening holders are not only suitable for cable routing and can be used to fixate other items.

### FIXING CABLES

LTC WALL STRAPS not only help route cables but also offer secure hold to where you want cables, like on desks for instance.

#### THEY'RE ALSO GREAT FOR CRAFTS

There's no end to their creative uses, like making quick and easy Halloween decorations.