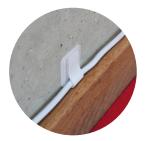

Unlike other cable guides, LTC WALL STRAPS are extra flat. This makes them ideal for cables running along or behind furniture.