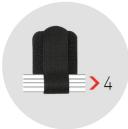

#### SELF-ADHESIVE

Thanks to their integrated adhesive surface, LTC WALL STRAPS are fastened in no time on walls, furniture and baseboards.

**EXTRA-STRONG** 

No matter where you take out or lay a cable, their powerful adhesion guarantees optimal hold for up to four cables. EXTRA FLAT