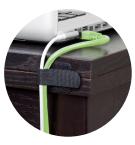

### FIXING CABLES

LTC WALL STRAPS not only help route cables but also offer secure hold to where you want cables, like on desks for instance.